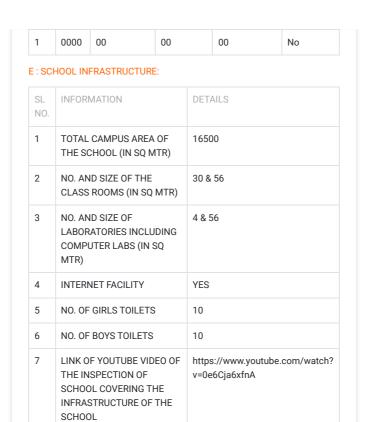

adkar                  |  |  |  |

## RESULT CLASS: X

| SL<br>NO. | YEAR | NO. OF<br>REGISTERED<br>STUDENTS | NO. OF<br>STUDENTS<br>PASSED | PASS<br>PERCENTAGE | REMARKS                                                             |
|-----------|------|----------------------------------|------------------------------|--------------------|---------------------------------------------------------------------|
| 1         | 2023 | 55                               | 55                           | 100                | All the<br>student<br>passed.the<br>first rank<br>got 98<br>percent |

### RESULT CLASS: XII

| SL  | YEAR | No. of     | NO. OF   | PASS       | REMARKS |
|-----|------|------------|----------|------------|---------|
| NO. |      | REGISTERED | STUDENTS | PERCENTAGE |         |



SAVE PDF